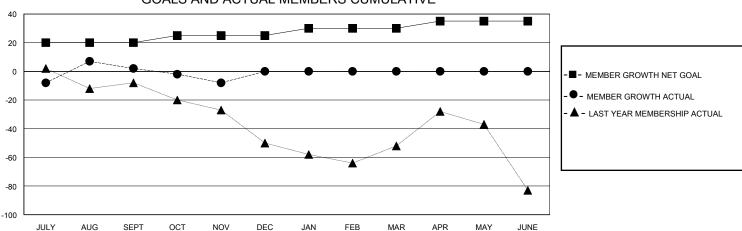

## District 410 W

GMT: LOCATION REP OF SOUTH AFRICA GMT CA

| Clubs         |               |             |               | Members               |                       |                         |                                                    |  |
|---------------|---------------|-------------|---------------|-----------------------|-----------------------|-------------------------|----------------------------------------------------|--|
|               | RESULTS FOR   | R 2024-2025 |               | RESULTS FOR 2024-2025 |                       |                         |                                                    |  |
| QUARTER       | NEW CLUB GOAL | NEW CLUBS   | DROPPED CLUBS | QUARTER MEMB          | ER GROWTH NET<br>GOAL | MEMBER GROWTH<br>ACTUAL | DROPPED<br>MEMBERS ACTUAL<br>(including transfers) |  |
| JULY/AUG/SEPT | 1             | 0           | 1             | JULY/AUG/SEPT         | 20                    | 40                      | 32                                                 |  |
| OCT/NOV/DEC   | 0             | 0           | 0             | OCT/NOV/DEC           | 5                     | 20                      | 26                                                 |  |
| JAN/FEB/MAR   | 0             | 0           | 0             | JAN/FEB/MAR           | 5                     | 0                       | 0                                                  |  |
| APR/MAY/JUNE  | 1             | 0           | 0             | APR/MAY/JUNE          | 5                     | 0                       | 0                                                  |  |

## GOALS AND ACTUAL MEMBERS CUMULATIVE

| DROPPED CLUBS: 1           |    | 22 CLUBS OF 56 ADDED 1 OR MORE<br>NEW MEMBERS | GENDER DISTRIBUTION  MALE 456 (52.90%) |              |   |
|----------------------------|----|-----------------------------------------------|----------------------------------------|--------------|---|
| DROPPED MEMBERS            |    |                                               | FEMALE                                 | 406 (47.10%) |   |
| DECEASED                   | 3  | CLICK HERE FOR CUMULATIVE                     | TOTAL FAMILY UNIT MEMBERS              |              | 0 |
| CLUB CANCELLED 11 OTHER 43 |    | MEMBERSHIP DATA                               | FAMILY MEMBERS PAYING HALF DUES        |              | 0 |
| TOTAL                      | 57 |                                               |                                        |              |   |