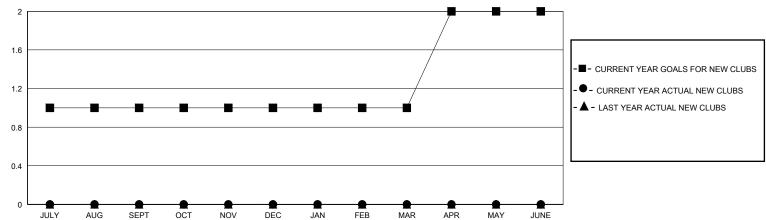

## District 410 W

GMT: LOCATION REP OF SOUTH AFRICA GMT CA

| Clubs         |               |             |               | Members               |                       |                         |                                                    |  |
|---------------|---------------|-------------|---------------|-----------------------|-----------------------|-------------------------|----------------------------------------------------|--|
|               | RESULTS FOR   | R 2024-2025 |               | RESULTS FOR 2024-2025 |                       |                         |                                                    |  |
| QUARTER       | NEW CLUB GOAL | NEW CLUBS   | DROPPED CLUBS | QUARTER MEMB          | ER GROWTH NET<br>GOAL | MEMBER GROWTH<br>ACTUAL | DROPPED<br>MEMBERS ACTUAL<br>(including transfers) |  |
| JULY/AUG/SEPT | 1             | 0           | 1             | JULY/AUG/SEPT         | 20                    | 40                      | 32                                                 |  |
| OCT/NOV/DEC   | 0             | 0           | 0             | OCT/NOV/DEC           | 5                     | 20                      | 26                                                 |  |
| JAN/FEB/MAR   | 0             | 0           | 0             | JAN/FEB/MAR           | 5                     | 0                       | 0                                                  |  |
| APR/MAY/JUNE  | 1             | 0           | 0             | APR/MAY/JUNE          | 5                     | 0                       | 0                                                  |  |